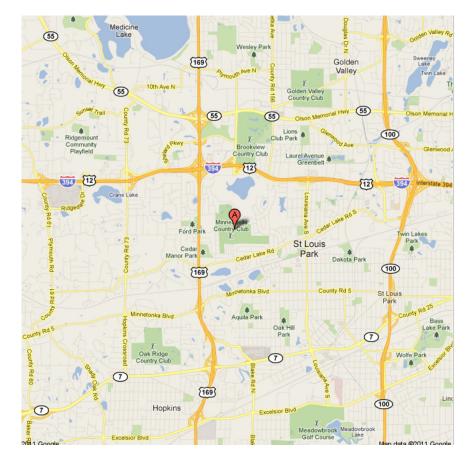

## The Norwegian Explorers Annual Dinner

Thursday, December 3, 2015

(6:30 pm Social Time, with cash bar, 7:00 pm British Buffet)

The Minneapolis Golf Club is located at 2001 Flag Ave. S., St. Louis Park [(952) 544-4471]. One block east of the intersection of Hwy 169 & Cedar Lake Rd in St. Louis Park. Just 7.5 miles from downtown Minneapolis and close to the western suburbs. That's just a 10 minute drive from downtown Minneapolis or Wayzata.

**Coming from the North** from I-694, go south on Hwy 169 to Cedar Lake Rd. The exit is one mile south of I-394. Take the Cedar Lake Rd exit east, this is a right turn, crossing over 169. There will be a school on the left & the next street on the left is Flag Ave. Take a left on Flag & go north 4 blocks to the club- house, which is on the right side.

**From the East**, take I-394 west to Hwy 169. Go south on 169 for one mile to the Cedar Lake Rd exit. Take the Cedar Lake Rd exit east, this is a right turn, crossing over 169. There will be a school on the left & the next street on the left is Flag Ave. Take a left on Flag & go north 4 blocks to the clubhouse, which is on the right side.

**From the West,** go east on I-394 to Hwy 169. Go south on 169 for one mile to the Cedar Lake Rd exit. Take the Cedar Lake Rd exit east, this is a right turn. There will be a school on the left & the next street on the left is Flag Ave. Take a left on Flag & go north 4 blocks to the clubhouse, which is on the right side. Or you can take Hwy 7 to Hwy 169. Go north on 169 for one mile to the Cedar Lake Rd exit. Take the Cedar Lake Rd exit east, this is a right turn. There will be a school on the left & the next street on the left as Lake Rd exit east, this is a right turn. There will be a school on the left & the next street on the left is Flag Ave. Take a left on Flag & go north 4 blocks to the clubhouse, which is on the right side.

**From the South**, take I-494 west to Hwy 169. Go north about 7 miles to the Cedar Lake Rd exit. Take the Cedar Lake Rd exit east, this is a right turn. There will be a school on the left & the next street on the left is Flag Ave. Take a left on Flag & go north 4 blocks to the clubhouse, which is on the right side.